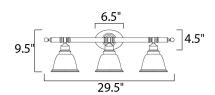

# **MEASUREMENTS**

: 29.5" W x 9.5" H x 6.5" Ext DIMENSION **BACK PLATE** : 6.42" W x 4.53" H x 2.25" HCO

HANGING WEIGHT : 5.95 lb